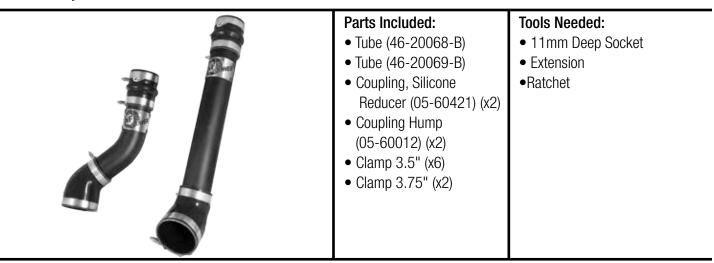

## Charge-Pipe 46-20064-B

**CAUTION:** Allow time for your vehicle to cool down prior to installation. When working on or under your vehicle proceed with caution. Exhaust systems reach high temperatures and may cause serious burns. Wear protective safety equipment; eye goggles and gloves to ensure a safe installation. aFe recommends professional installation on our products.

- 1. Park vehicle on level ground and apply parking brake, use wheel chokes if necessary.
- 2. For Cold side tube: Loosen two (2) clamps on the intake manifold (driver side) and two (2) more clamps at the opposite end of the intercooler tube, then remove tube and couplings from vehicle.
- 3. Install aFe intercooler couplings onto the aFe tube with clamps and install into vehicle, do not tighten the clamps onto the tube at this point.
- 4. Ensure tube is not resting on any metal surface, then tighten all clamps.
- 5. Remove intake tube from vehicle using 8mm socket or flat head screwdriver.
- 6. Loosen the four)4) clamps at each end of the hot side (passenger side) intercooler tube and remove tube and couplings from vehicle.
- 7. Install aFe intercooler couplings onto the aFe tube with clamps and install into vehicle, do not tighten couplings at this point.
- 8. Ensure tube is not resting on any metal surface, then tighten all clamps.
- 9. Install intake tube back into vehicle and tighten clamps.
- 10. Install is complete.