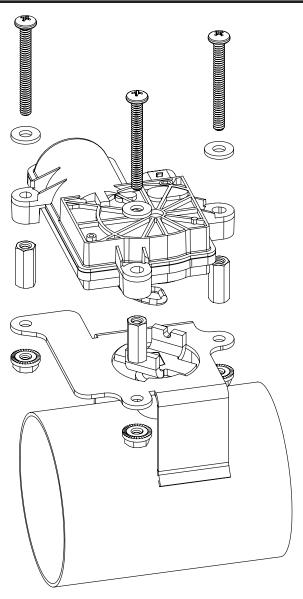

- **Step 1:** (Read Instructions prior to installation) Secure vehicle on jack stands (refer to your owner's manual for specified jack stand locations.
- Step 2: Disconnect the factory ground strap from the muffler hanger on the rear of the OE exhaust system.
- Step 3: Remove the Right and Left exhaust tips from the OE mufflers.
- Step 4: Unplug the wire harness from the right and left exhaust valves actuators.
- **Step 5**: Loosen the band clamps on the OE exhaust system to the mid pipes.
- Step 6: Remove the rubber isolation mount brackets from the chassis and remove the OE exhaust system.
- Step 7: Remove the exhaust valves actuators from the OE exhaust and install them on the aFe POWER right and left aFe POWER mufflers using the supplied hardware see Fig 1. (make sure you mark the exhaust valves actuators right and left to reinstall them on the correct side).
- **Step 8**: Slide the 3" band clamps on the aFe POWER mid pipe inlets and install the mid pipe onto the OE mid pipes, do not tighten the clamps.
- Step 9: Remove the rubber isolation mounts and reinstall onto the aFe power right and left mufflers.
- **Step 10**: Slide the 3" band clamps onto the right and left aFe power muffler inlets, slide the 3" band clamps onto the end of the crossover tube and slide onto the aFe power mufflers, do not tighten.
- Step 11: Install the aFe power mufflers on to the aFe power mid pipe do not tighten.
- Step 12: Install the right and left factory tips.

Figure 1.

aFe Power Exhaust Install

- **Step 13**: Once position of the aFe power exhaust system has ben determined for proper alignment clearance tight all muffler clamps.
- Step 14: Reinstall the wire harness on the right and left exhaust valves actuators.
- **Step 15**: Double check all work and ensure everything is tight. Make sure to check all wires , hoses, brake lines, body parts and tires have clearance from the exhaust system.
- **Step 16:** Reconnect the battery.
- Step 17: Start the vehicle and check for leaks. Make sure to double check your work.
- Step 18: Remove the vehicle from the jack stands.
- Step 19: Your installation is now complete!
- Step 20: It is recommended to re-tighten all clamps and bolts after 50-100 miles.