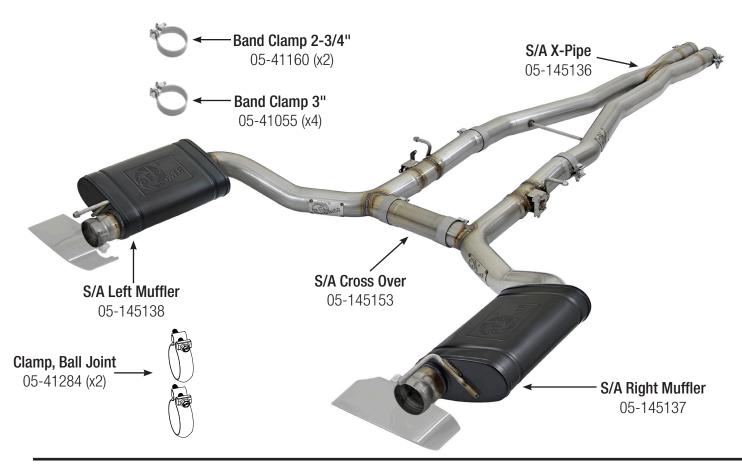

- **Step 1:** (Read Instructions prior to installation) Secure vehicle on jack stands (refer to your owner's manual for specified jack stand locations.
- Step 2: Disconnect the factory ground strap from the muffler hanger on the rear of the OE exhaust system.
- Step 3: Remove the Right and Left exhaust tips from the OE mufflers.
- Step 4: Unplug the wire harness from the right and left exhaust valves actuators.
- **Step 5**: Loosen the band clamps on the OE exhaust system to the mid pipes.
- Step 6: Remove the rubber isolation mount brackets from the chassis and remove the OE exhaust system.
- Step 7: Remove the exhaust valves actuators from the OE exhaust and install them on the aFe POWER right and left aFe POWER mufflers using the supplied hardware see Fig 1. (make sure you mark the exhaust valves actuators right and left to reinstall them on the correct side).
- **Step 8**: Slide the 3" band clamps on the aFe POWER mid pipe inlets and install the mid pipe onto the OE mid pipes, do not tighten the clamps.
- Step 9: Remove the rubber isolation mounts and reinstall onto the aFe power right and left mufflers.
- **Step 10**: Slide the 3" band clamps onto the right and left aFe power muffler inlets, slide the 3" band clamps onto the end of the crossover tube and slide onto the aFe power mufflers, do not tighten.
- Step 11: Install the aFe power mufflers on to the aFe power mid pipe do not tighten.
- Step 12: Install the right and left factory tips.