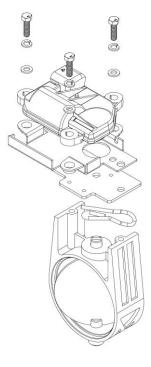

## **INSTALLATION INSTRUCTIONS**

**Cat-Back Exhaust** 

49-32081-B

49-32081-P

MAKE: RAM MODEL: 1500 YEAR: 19-21

ENGINE: V8-5.7L

NOTE: Fits 140.5", 144.6", and 153.5" Wheelbases

- 1. **(Read instructions prior to installation.)** It is recommended to not fully tighten the exhaust until it has been fully installed. Leave loose for adjustability.
- 2. Secure vehicle on jack stands (refer to your manual for specified jack stand positions).
- 3. For faster installation, spread out the parts of the exhaust alongside your vehicle as shown in the diagram above.
- 4. Secure the stock exhaust with jack/stands.
- 5. Remove OE exhaust.
- 6. Remove the OE gasket from the OE exhaust flange and then install the EXH Cutout assembly using the (x2) provided nuts, OE bolts and OE gasket.
- 7. Install the provided (x1) motor to the valve motor mount using the provided (x3) bolts and spring clip.