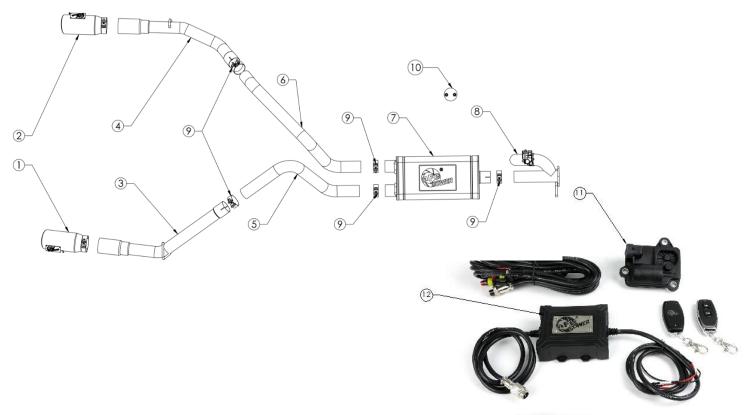

## a Fe Power

| Description                                    | Part Number                                                                                                                                                                                                                                                                                                                                                                                                                     | Quantity                                                                                                                                                                                                                                                                                                                                                                                                                                                                                                                                                                   |
|------------------------------------------------|---------------------------------------------------------------------------------------------------------------------------------------------------------------------------------------------------------------------------------------------------------------------------------------------------------------------------------------------------------------------------------------------------------------------------------|----------------------------------------------------------------------------------------------------------------------------------------------------------------------------------------------------------------------------------------------------------------------------------------------------------------------------------------------------------------------------------------------------------------------------------------------------------------------------------------------------------------------------------------------------------------------------|
| EXH Tip 4 In x 5 Out, 12L Black                | 49T40501-B12                                                                                                                                                                                                                                                                                                                                                                                                                    | 1                                                                                                                                                                                                                                                                                                                                                                                                                                                                                                                                                                          |
| EXH Tip 4 In x 5 Out, 12L Polished             | 49T40501-P12                                                                                                                                                                                                                                                                                                                                                                                                                    | 1                                                                                                                                                                                                                                                                                                                                                                                                                                                                                                                                                                          |
| EXH Tip 4 In x 5 Out, 12L Black                | 49T40502-B12                                                                                                                                                                                                                                                                                                                                                                                                                    | 1                                                                                                                                                                                                                                                                                                                                                                                                                                                                                                                                                                          |
| EXH Tip 4 In x 5 Out, 12L Polished             | 49T40502-P12                                                                                                                                                                                                                                                                                                                                                                                                                    | 1                                                                                                                                                                                                                                                                                                                                                                                                                                                                                                                                                                          |
| S/A Tube, Tail-Pipe PS: 3" to 4" SS304         | 05-145457                                                                                                                                                                                                                                                                                                                                                                                                                       | 1                                                                                                                                                                                                                                                                                                                                                                                                                                                                                                                                                                          |
| S/A Tube, Tail-Pipe DS: 3" to 4" SS304         | 05-145456                                                                                                                                                                                                                                                                                                                                                                                                                       | 1                                                                                                                                                                                                                                                                                                                                                                                                                                                                                                                                                                          |
| Tube, Over-Axle PS: 3" Dia x 36"L SS304        | 05-145455                                                                                                                                                                                                                                                                                                                                                                                                                       | 1                                                                                                                                                                                                                                                                                                                                                                                                                                                                                                                                                                          |
| Tube, Over Axle DS: 3" Dia x 66"L SS304        | 05-145454                                                                                                                                                                                                                                                                                                                                                                                                                       | 1                                                                                                                                                                                                                                                                                                                                                                                                                                                                                                                                                                          |
| S/A Muffler Assembly                           | 05-144453                                                                                                                                                                                                                                                                                                                                                                                                                       | 1                                                                                                                                                                                                                                                                                                                                                                                                                                                                                                                                                                          |
| S/A Tube, Cutout: 3" Dia x 12"L SS304          | 05-245077                                                                                                                                                                                                                                                                                                                                                                                                                       | 1                                                                                                                                                                                                                                                                                                                                                                                                                                                                                                                                                                          |
| Clamp, Band: 3"                                | 05-41055                                                                                                                                                                                                                                                                                                                                                                                                                        | 5                                                                                                                                                                                                                                                                                                                                                                                                                                                                                                                                                                          |
| Nut, Flg M10 x 1.5                             | 03-50189                                                                                                                                                                                                                                                                                                                                                                                                                        | 2                                                                                                                                                                                                                                                                                                                                                                                                                                                                                                                                                                          |
| Motor, Exhaust Valve: 12 Volt                  | 05-70042                                                                                                                                                                                                                                                                                                                                                                                                                        | 1                                                                                                                                                                                                                                                                                                                                                                                                                                                                                                                                                                          |
| Controller, Exhaust Valve: Extended Wire Leads | 05-70043                                                                                                                                                                                                                                                                                                                                                                                                                        | 1                                                                                                                                                                                                                                                                                                                                                                                                                                                                                                                                                                          |
|                                                | EXH Tip 4 In x 5 Out, 12L Black EXH Tip 4 In x 5 Out, 12L Polished EXH Tip 4 In x 5 Out, 12L Black EXH Tip 4 In x 5 Out, 12L Polished S/A Tube, Tail-Pipe PS: 3" to 4" SS304 S/A Tube, Tail-Pipe DS: 3" to 4" SS304 Tube, Over-Axle PS: 3" Dia x 36"L SS304 Tube, Over Axle DS: 3" Dia x 66"L SS304 S/A Muffler Assembly S/A Tube, Cutout: 3" Dia x 12"L SS304 Clamp, Band: 3" Nut, Flg M10 x 1.5 Motor, Exhaust Valve: 12 Volt | EXH Tip 4 In x 5 Out, 12L Black 49T40501-B12 EXH Tip 4 In x 5 Out, 12L Polished 49T40501-P12 EXH Tip 4 In x 5 Out, 12L Black 49T40502-B12 EXH Tip 4 In x 5 Out, 12L Polished 49T40502-P12 S/A Tube, Tail-Pipe PS: 3" to 4" SS304 05-145457 S/A Tube, Tail-Pipe DS: 3" to 4" SS304 05-145456 Tube, Over-Axle PS: 3" Dia x 36"L SS304 05-145455 Tube, Over Axle DS: 3" Dia x 66"L SS304 05-145454 S/A Muffler Assembly 05-144453 S/A Tube, Cutout: 3" Dia x 12"L SS304 05-245077 Clamp, Band: 3" 05-41055 Nut, Flg M10 x 1.5 03-50189 Motor, Exhaust Valve: 12 Volt 05-70042 |

## **INSTALLATION INSTRUCTIONS**

**Cat-Back Exhaust** 

49-32081-B

49-32081-P

MAKE: RAM MODEL: 1500 YEAR: 19-21

ENGINE: V8-5.7L

NOTE: Fits 140.5", 144.6", and 153.5" Wheelbases

- 1. **(Read instructions prior to installation.)** It is recommended to not fully tighten the exhaust until it has been fully installed. Leave loose for adjustability.
- 2. Secure vehicle on jack stands (refer to your manual for specified jack stand positions).
- 3. For faster installation, spread out the parts of the exhaust alongside your vehicle as shown in the diagram above.
- 4. Secure the stock exhaust with jack/stands.
- 5. Remove OE exhaust.
- 6. Remove the OE gasket from the OE exhaust flange and then install the EXH Cutout assembly using the (x2) provided nuts, OE bolts and OE gasket.
- 7. Install the provided (x1) motor to the valve motor mount using the provided (x3) bolts and spring clip.

1

- 8. Install the (x3) 3" band clamps onto the muffler assembly and slip onto the exhaust cutout assembly and the OE isolation mounts.
- 9. Install both the driver and passenger side over axle pipes.
- 10. Install both the driver and passenger tail pipes using the provided 3" band clamps and OE isolation mounts.
- 11. Install both the exhaust tips to the desired position.