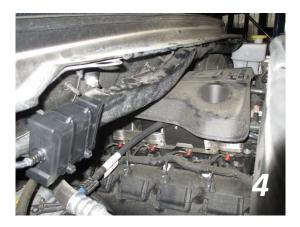

13. In the engine compartment zip tie the control box along the wire harness on the passenger side of the vehicle. Run the wire ring terminals in the wire harness crossing the fire wall to the battery and run the rest of the wire down the back of the firewall to meet the rest of the wire harness. Use the provided zip ties to secure the wire. (You will need to use the provided wire extensions.) Refer to FIG 4 & FIG 5.