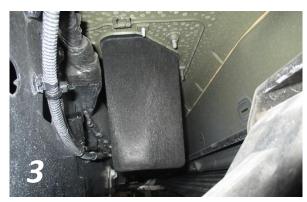

## **INSTALLATION INSTRUCTIONS**

**Cat-Back Exhaust** 

49-32081-B 49-32081-P

MODEL: 1500 YEAR: 19-21 ENGINE: V8-5.7L

RAM

MAKE:

NOTE: Fits 140.5", 144.6", and 153.5" Wheelbases

12. Connect the wire harness to the motor on the Exhaust cutout assembly. Run the remaining wire harness inside the frame alongside the existing wire harness towards the engine compartment and exit behind the front passenger tire as shown in **FIG 2 & FIG 3**. Secure using the provided zip ties.