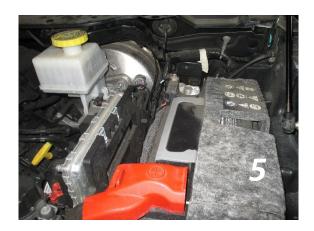

13. In the engine compartment zip tie the control box along the wire harness on the passenger side of the vehicle. Run the wire ring terminals in the wire harness crossing the fire wall to the battery and run the rest of the wire down the back of the firewall to meet the rest of the wire harness. Use the provided zip ties to secure the wire. (You will need to use the provided wire extensions.) Refer to FIG 4 & FIG 5.