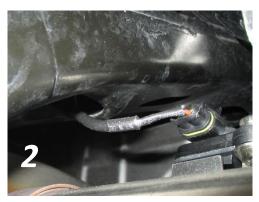

## **INSTALLATION INSTRUCTIONS**

**Cat-Back Exhaust** 

49-32081-B 49-32081-P

MODEL: 1500 YEAR: 19-21 ENGINE: V8-5.7L

RAM

MAKE:

NOTE: Fits 140.5", 144.6", and 153.5" Wheelbases

12. Connect the wire harness to the motor on the Exhaust cutout assembly. Run the remaining wire harness inside the frame alongside the existing wire harness towards the engine compartment and exit behind the front passenger tire as shown in **FIG 2 & FIG 3**. Secure using the provided zip ties.