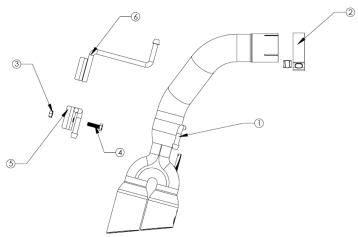

## **INSTALLATION INSTRUCTIONS**

**Axle-Back Exhaust System** 

49-33110-B 49-33110-P

 MODEL:
 RANGER

 YEAR:
 2019-2021

 ENGINE:
 L4-2.3L (t)

**FORD** 

| Item | Description         | Part Number | Quantity |
|------|---------------------|-------------|----------|
| 1    | Tail Pipe Assembly  | 05-145679B  | 1        |
| 1    | Tail Pipe Assembly  | 05-145679P  | 1        |
| 2    | Clamp, Band: 2-1/2" | 05-41061    | 1        |
| 3    | Nuts                | 03-50189    | 1        |
| 4    | Bolts               | 03-50452    | 1        |
| 5    | Hanger Bracket      | 05-46376    | 1        |
| 6    | Hanger Bracket      | 05-46397    | 1        |