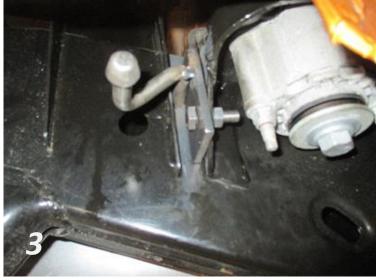

## **INSTALLATION INSTRUCTIONS**

Axle-Back Exhaust System

MAKE: FORD
MODEL: RANGER
YEAR: 2019-2021
ENGINE: L4-2.3L (t)

- 1. **(Read instructions prior to installation.)** It is recommended to not fully tighten the exhaust until it has been fully installed. Leave loose for adjustability.
- 2. Secure vehicle on jack stands (refer to your manual for specified jack stand positions).
- 3. For faster installation, spread out the parts of the exhaust alongside your vehicle as shown in the diagram above.
- 4. Secure the stock exhaust with jack/stands.
- 5. Remove the O.E muffler section at the clamp joint located at the front of the muffler.
- 6. Install one of the two provided hanger brackets depending on the configuration. For the crew cab short bed install hanger bracket 05-46376 according to photo number 2. For the extra cab long bed install hanger bracket 05-46397 according to photo number 3.
- 7. Remove one O.E isolation mount
- 8. Install the tail pipe with tip using the provided 3" band clamp and the O.E isolation mount
- 9. Adjust the tip to desired position and tighten all clamps and hardware
- 10. Ensure that all the components of the aFe POWER exhaust system are aligned and are at a safe clearance from all wires, hoses, brake lines, body parts, and tires.
- 11. Start from the front of the aFe POWER exhaust system and evenly tighten all clamps and fasteners.
- 12. Start the vehicle and check for any leaks. If any leaks are found, determine cause and repair as necessary.
- 13. Remove vehicle from jacks stands.
- 14. It is recommended to re-tighten all clamps and hardware after 50-100 miles.