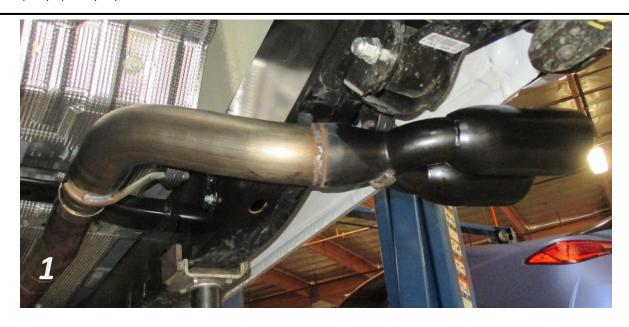

## **INSTALLATION INSTRUCTIONS**

Axle-Back Exhaust System

MAKE: FORD
MODEL: RANGER
YEAR: 2019-2021
ENGINE: L4-2.3L (t)

- 1. **(Read instructions prior to installation.)** It is recommended to not fully tighten the exhaust until it has been fully installed. Leave loose for adjustability.
- 2. Secure vehicle on jack stands (refer to your manual for specified jack stand positions).
- 3. For faster installation, spread out the parts of the exhaust alongside your vehicle as shown in the diagram above.
- 4. Secure the stock exhaust with jack/stands.
- 5. Remove the O.E muffler section at the clamp joint located at the front of the muffler.
- 6. Install one of the two provided hanger brackets depending on the configuration. For the crew cab short bed install hanger bracket 05-46376 according to photo number 2. For the extra cab long bed install hanger bracket 05-46397 according to photo number 3.
- 7. Remove one O.E isolation mount
- 8. Install the tail pipe with tip using the provided 3" band clamp and the O.E isolation mount
- 9. Adjust the tip to desired position and tighten all clamps and hardware
- 10. Ensure that all the components of the aFe POWER exhaust system are aligned and are at a safe clearance from all wires, hoses, brake lines, body parts, and tires.
- 11. Start from the front of the aFe POWER exhaust system and evenly tighten all clamps and fasteners.
- 12. Start the vehicle and check for any leaks. If any leaks are found, determine cause and repair as necessary.
- 13. Remove vehicle from jacks stands.
- 14. It is recommended to re-tighten all clamps and hardware after 50-100 miles.