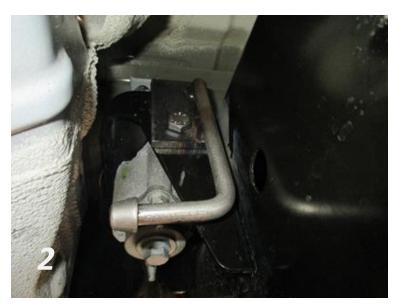

## **INSTALLATION INSTRUCTIONS**

Axle-Back Exhaust System

MAKE: FORD
MODEL: RANGER
YEAR: 2019-2021
ENGINE: L4-2.3L (t)

- 1. **(Read instructions prior to installation.)** It is recommended to not fully tighten the exhaust until it has been fully installed. Leave loose for adjustability.
- 2. Secure vehicle on jack stands (refer to your manual for specified jack stand positions).
- 3. For faster installation, spread out the parts of the exhaust alongside your vehicle as shown in the diagram above.
- 4. Secure the stock exhaust with jack/stands.
- 5. Remove the O.E muffler section at the clamp joint located at the front of the muffler.
- 6. Install one of the two provided hanger brackets depending on the configuration. For the crew cab short bed install hanger bracket 05-46376 according to photo number 2. For the extra cab long bed install hanger bracket 05-46397 according to photo number 3.
- 7. Remove one O.E isolation mount
- 8. Install the tail pipe with tip using the provided 3" band clamp and the O.E isolation mount
- 9. Adjust the tip to desired position and tighten all clamps and hardware
- 10. Ensure that all the components of the aFe POWER exhaust system are aligned and are at a safe clearance from all wires, hoses, brake lines, body parts, and tires.
- 11. Start from the front of the aFe POWER exhaust system and evenly tighten all clamps and fasteners.
- 12. Start the vehicle and check for any leaks. If any leaks are found, determine cause and repair as necessary.
- 13. Remove vehicle from jacks stands.
- 14. It is recommended to re-tighten all clamps and hardware after 50-100 miles.