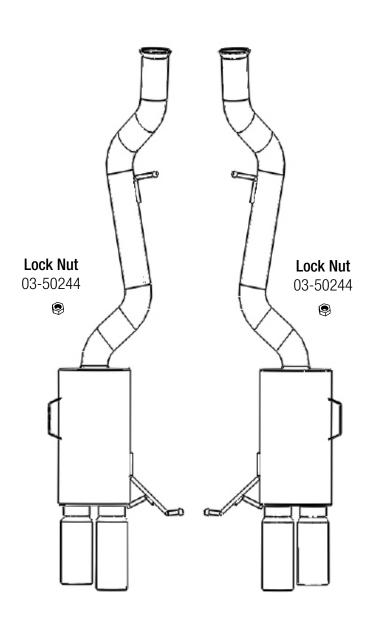

## aFe recommends professional installation on our products.

**Left Side Tail Pipe** 05-45552

Right Side Tail Pipe 05-45553

Note: It is normal for your exhaust system to emit smoke for the first few minutes upon initial start-up.