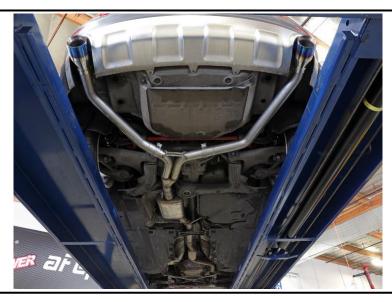

## **INSTALLATION INSTRUCTIONS**

Axle-Back Exhaust 49-36437-P

 MAKE:
 Audi
 49-36437-P

 MODEL:
 allroad
 49-36437-B

 YEAR:
 2013-2016
 49-36437-L

 ENGINE:
 L4-2.0(t)
 49-36437-C

- 1. **(Read instructions prior to installation.)** It is recommended to not fully tighten the exhaust until it has been fully installed. Leave loose for adjustability.
- 2. Secure vehicle on jack stands (refer to your manual for specified jack stand positions).
- 3. For faster installation, spread out the parts of the exhaust alongside your vehicle as shown in the diagram above.
- 4. Secure the stock exhaust with jack/stands.
- 5. Loosen 13mm (x2) bolts on sleeve clamp.
- 6. Remove (4) bolts holding the cross member.
- 7. Slide hangers off the O.E. rubber mount isolators.
- 8. Remove rear O.E. exhaust system from vehicle.
- 9. Slide aFe Power Mid-Pipe into the O.E. front-pipe and secure with provided 3" band clamp. Install hangers into O.E. rubber mount isolators.
- 10. Slide aFe Power Y-Pipe into the mid-pipe and secure with provided 3" band clamp. Insert hangers into
- 11. Slide aFe Power Passenger Tail Pipe into the y-pipe and secure with provided 2.5" Band clamp. Install hangers into O.E. rubber mount isolators.
- 12. Slide aFe Power Driver Tail Pipe into the y-pipe and secure with provided 2.5" Band clamp. Install hangers into O.E. rubber mount isolators.
- 13. Re-install cross member.
- 14. Install aFe power exhaust tips.
- 15. Ensure that all the components of the aFe POWER exhaust system are aligned and are at a safe clearance from all wires, hoses, brake lines, body parts, and tires.
- 16. Start from the front of the aFe exhaust system and evenly tighten all clamps and fasteners.
- 17. Start the vehicle and check for any leaks. If any leaks are found, determine cause and repair as necessary.
- 18. Remove vehicle from jacks stands.
- 19. It is recommended to re-tighten all clamps and hardware after 50-100 miles.