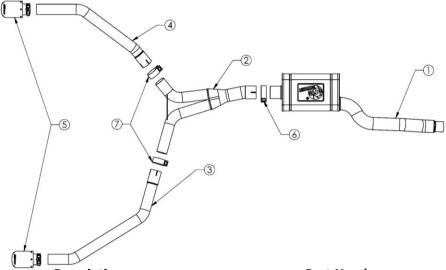

## **INSTALLATION INSTRUCTIONS**

Axle-Back Exhaust 49-36437-P

 MAKE:
 Audi
 49-36437-P

 MODEL:
 allroad
 49-36437-B

 YEAR:
 2013-2016
 49-36437-L

 ENGINE:
 L4-2.0(t)
 49-36437-C

- 1. **(Read instructions prior to installation.)** It is recommended to not fully tighten the exhaust until it has been fully installed. Leave loose for adjustability.
- 2. Secure vehicle on jack stands (refer to your manual for specified jack stand positions).
- 3. For faster installation, spread out the parts of the exhaust alongside your vehicle as shown in the diagram above.
- 4. Secure the stock exhaust with jack/stands.
- 5. Loosen 13mm (x2) bolts on sleeve clamp.
- 6. Remove (4) bolts holding the cross member.
- 7. Slide hangers off the O.E. rubber mount isolators.
- 8. Remove rear O.E. exhaust system from vehicle.
- 9. Slide aFe Power Mid-Pipe into the O.E. front-pipe and secure with provided 3" band clamp. Install hangers into O.E. rubber mount isolators.
- 10. Slide aFe Power Y-Pipe into the mid-pipe and secure with provided 3" band clamp. Insert hangers into
- 11. Slide aFe Power Passenger Tail Pipe into the y-pipe and secure with provided 2.5" Band clamp. Install hangers into O.E. rubber mount isolators.
- 12. Slide aFe Power Driver Tail Pipe into the y-pipe and secure with provided 2.5" Band clamp. Install hangers into O.E. rubber mount isolators.
- 13. Re-install cross member.
- 14. Install aFe power exhaust tips.
- 15. Ensure that all the components of the aFe POWER exhaust system are aligned and are at a safe clearance from all wires, hoses, brake lines, body parts, and tires.
- 16. Start from the front of the aFe exhaust system and evenly tighten all clamps and fasteners.
- 17. Start the vehicle and check for any leaks. If any leaks are found, determine cause and repair as necessary.
- 18. Remove vehicle from jacks stands.
- 19. It is recommended to re-tighten all clamps and hardware after 50-100 miles.