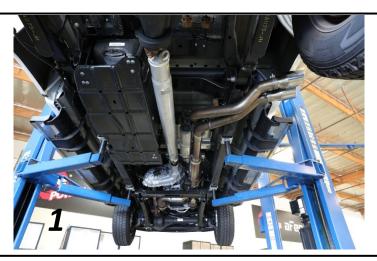

Install band clamps to proper torque specifications of 40-45 ft-lb.

Page 1 of 2

- 1. (Read instructions prior to installation.) It is recommended to not fully tighten the exhaust until it has been fully installed. Leave loose for adjustability.
- 2. Secure vehicle on jack stands (refer to your manual for specified jack stand positions).
- 3. For faster installation, spread out the parts of the exhaust alongside your vehicle as shown in the diagram above.
- 4. Secure the stock exhaust with jack/stands.
- 5. Remove the O.E. axle back section up to the first clamp joint.
- 6. Remove the rest of the cat back section up to the flanged joint and slip joint at the back of the O.E Y-Pipe.
- Install both front pipes, one pipe will re-use the O.E. slip clamp and the other pipe will use the(x2) provided bolts 03-50418. Slide the hanger into the O.E. isolation mount
- 8. Install the muffler using the provided 3" band clamps.
- 9. Install Both Helmholtz chambers using the provided 3" band clamps. Rotate the Helmholtz chambers so they have clearance from the frame or the driveline of the vehicle.
- 10. Install both tailpipes using the provided 3" band clamps. Slide the hanger into the O.E. isolation mount. Then using the provided (x2) nuts and bolts, bolt the two tailpipes together.
- 11. Install the tips using the provided band clamps.
- 12. Adjust the tips to desired position and tighten.
- 13. Ensure that all the components of the aFe POWER exhaust system are aligned and are at a safe clearance from all wires, hoses, brake lines, body parts, and tires.
- 14. Start from the front of the aFe exhaust system and evenly tighten all clamps and fasteners.
- 15. Start the vehicle and check for any leaks. If any leaks are found, determine cause and repair as necessary.
- 16. Remove vehicle from jacks stands.
- 17. It is recommended to re-tighten all clamps and hardware after 50-100 miles.