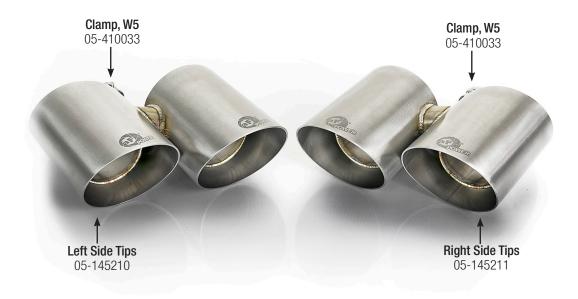

## Tip Assembly 304 Stainless Steel 49C36416-P

- **Step 1**. Loosen the bolt on the left OE exhaust tip and slide the OE tip off the exhaust system.
- **Step 2**. Loosen the bolt on the right OE exhaust tip and slide the OE tip off the exhaust system.
- **Step 3.** Install the supplied exhaust clamps over the aFe power exhaust tips, as shown in (Figure 1)
- **Step 4.** Slip the right-side exhaust tip onto the farthest right exhaust outlet. Make sure that the tip slides over the exhaust outlet 7/8".
- **Step 5.** Align the right-side exhaust tip to line up with The exhaust outlet second from the right, and snug up (do not fully tighten) the exhaust clamp to hold the tip in place.
- **Step 6.** Slip the left-side exhaust tip onto the farthest left exhaust outlet. Make sure that the tip slides over the exhaust outlet 7/8".
- **Step 7.** Align the left-side exhaust tip to line up with the exhaust outlet second from the left, and snug up (do not fully tighten) the exhaust clamp to hold the tip in place.
- **Step 8.** Adjust the exhaust tips for best alignment and tighten the exhaust clamps.