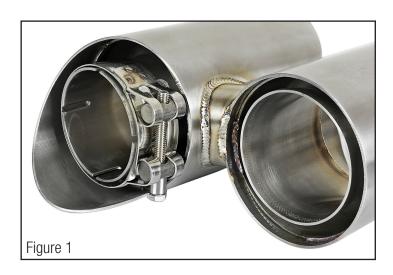

- **Step 1**. Loosen the bolt on the left OE exhaust tip and slide the OE tip off the exhaust system.
- **Step 2**. Loosen the bolt on the right OE exhaust tip and slide the OE tip off the exhaust system.
- **Step 3.** Install the supplied exhaust clamps over the aFe power exhaust tips, as shown in (Figure 1)
- **Step 4.** Slip the right-side exhaust tip onto the farthest right exhaust outlet. Make sure that the tip slides over the exhaust outlet 7/8".
- **Step 5.** Align the right-side exhaust tip to line up with The exhaust outlet second from the right, and snug up (do not fully tighten) the exhaust clamp to hold the tip in place.
- **Step 6.** Slip the left-side exhaust tip onto the farthest left exhaust outlet. Make sure that the tip slides over the exhaust outlet 7/8".
- **Step 7.** Align the left-side exhaust tip to line up with the exhaust outlet second from the left, and snug up (do not fully tighten) the exhaust clamp to hold the tip in place.
- **Step 8.** Adjust the exhaust tips for best alignment and tighten the exhaust clamps.