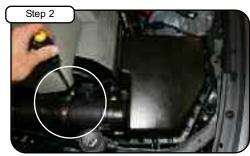

Complete Stock Intake.

Disconnect MAF sensor harness. Loosen clamps with 1/4" nut driver.

Unclip upper half of air box and lift carefully. Pull back MAF sensor from OE tube.

Loosen the 3 bolts holding in bottom half of air box. Take air box out of vehicle.

Remove MAF sensor using T30 torx bit.

Install filter adaptor using 3 button head screws & wavy washers. Tighten using 5mm allen key.

Install coupler reducer to filter adapter with clamps provided.

With 10mm socket loosen the bolt holding in windshield washer resevoir. Save bolt for later install.