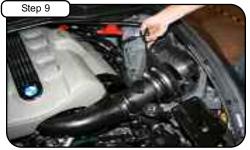

Remove MAF sensor using T30 torx bit.

Install filter adaptor using 3 button head screws & wavy washers. Tighten using 5mm allen key.

Install coupler reducer to filter adapter with clamps provided.

With 10mm socket loosen the bolt holding in windshield washer resevoir. Save bolt for later install.