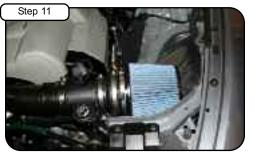

Tighten housing using bolts from step 4 and 8. Tighten all clamps using 5/16" nut driver.

Install air filter and tighten using 5/16" nut driver. Re-connect MAF sensor harness.

Install cover on housing using button head screws provided and tighten using 5mm allen key.