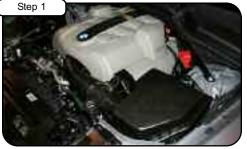

Complete Stock Intake.

Disconnect MAF sensor harness. Loosen clamps with 1/4" nut driver.

Unclip upper half of air box and lift carefully. Pull back MAF sensor from OE tube.

Loosen the 3 bolts holding in bottom half of air box. Take air box out of vehicle.