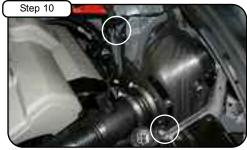

Place MAF sensor into intake tube. (Make sure MAF sensor arrow is in direction towards throttle body.) Now install housing into vehicle. Place other end of MAF sensor into coupler. Do not tighten clamps.