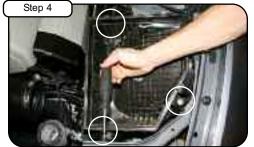

Complete Stock Intake.

Disconnect MAF sensor harness. Loosen clamps with 1/4" nut driver.

Unclip upper half of air box and lift carefully. Pull back MAF sensor from OE tube.

Loosen the 3 bolts holding in bottom half of air box. Take air box out of vehicle.