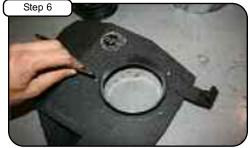

Remove MAF sensor using T30 torx bit.

Install filter adaptor using 3 button head screws & wavy washers. Tighten using 5mm allen key.

Install coupler reducer to filter adapter with clamps provided.

With 10mm socket loosen the bolt holding in windshield washer resevoir. Save bolt for later install.

Place MAF sensor into intake tube. (Make sure MAF sensor arrow is in direction towards throttle body.) Now install housing into vehicle. Place other end of MAF sensor into coupler. Do not tighten clamps.