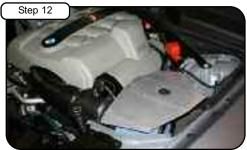

Tighten housing using bolts from step 4 and 8. Tighten all clamps using 5/16" nut driver.

Install air filter and tighten using 5/16" nut driver. Re-connect MAF sensor harness.

Install cover on housing using button head screws provided and tighten using 5mm allen key.