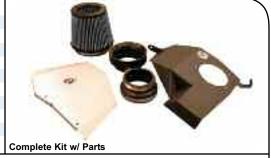

Parts list:

1 Air filter ( **Pro-5R**™ 24-91021 **Pro Dry S**™ 21-90044) 1 Housing

1 Cover

1 Coupler, reducer (4-1/4" X 3-1/2")

1 Clamp, #072

1 Clamp, #060 1 Adaptor, filter

6 Button head, screws M6

3 Washer, wavy M6 1 Torx bit, T20