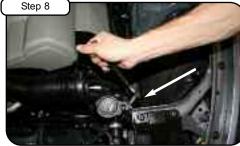

Complete Stock Intake.

Disconnect MAF sensor harness. Loosen clamps with 1/4" nut driver.

Unclip upper half of air box and lift carefully. Pull back MAF sensor from OE tube.

Loosen the 3 bolts holding in bottom half of air box. Take air box out of vehicle.