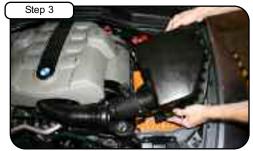

Complete Stock Intake.

Disconnect MAF sensor harness. Loosen clamps with 1/4" nut driver.

Unclip upper half of air box and lift carefully. Pull back MAF sensor from OE tube.

Loosen the 3 bolts holding in bottom half of air box. Take air box out of vehicle.

Remove MAF sensor using T30 torx bit.

Install filter adaptor using 3 button head screws & wavy washers. Tighten using 5mm allen key.

Install coupler reducer to filter adapter with clamps provided.

With 10mm socket loosen the bolt holding in windshield washer resevoir. Save bolt for later install.