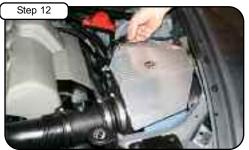

Tighten housing using bolts from step 4 and 8. Tighten all clamps using 5/16" nut driver.

Install air filter and tighten using 5/16" nut driver. Re-connect MAF sensor harness.

Install cover on housing using button head screws provided and tighten using 5mm allen key.