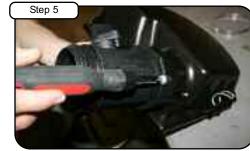

Remove MAF sensor using T30 torx bit.

Install filter adaptor using 3 button head screws & wavy washers. Tighten using 5mm allen key.

Install coupler reducer to filter adapter with clamps provided.

With 10mm socket loosen the bolt holding in windshield washer resevoir. Save bolt for later install.