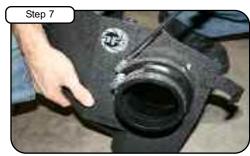

Place MAF sensor into intake tube. (Make sure MAF sensor arrow is in direction towards throttle body.) Now install housing into vehicle. Place other end of MAF sensor into coupler. Do not tighten clamps.

Tighten housing using bolts from step 4 and 8. Tighten all clamps using 5/16" nut driver.

Install air filter and tighten using 5/16" nut driver. Re-connect MAF sensor harness.

Install cover on housing using button head screws provided and tighten using 5mm allen key.